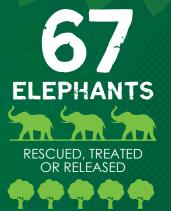

In Sumatran elephant habitat, special trained rangers were on location 24/7 throughout the year, just to mitigate conflict between subsistence farmers and the very last herds. For Critically Endangered Sumatran tigers, elephants and orangutans, these determined efforts are some of the very last safeguards before imminent extinction.