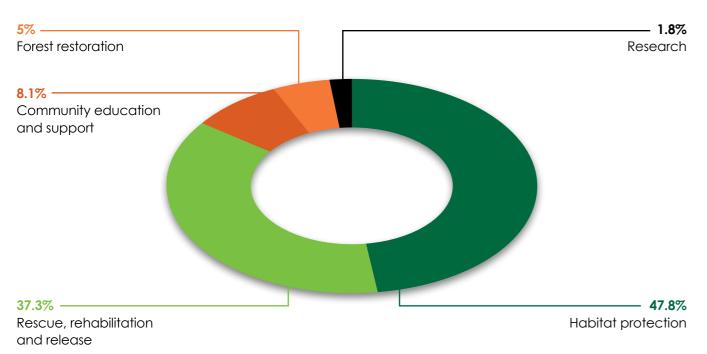

# FUNDS TO CONSERVATION PROJECTS

### PROJECTS YOUR DONATIONS SUPPORTED

### **FUNDING PROVIDED TO CONSERVATION PROJECTS IN 2020-2021**

| PROJECTS AND ORGANISATIONS WE FUND        | FUNDING (AUD) |  |
|-------------------------------------------|---------------|--|
| Borneo Orangutan Survival Foundation      | \$58,100      |  |
| Friends of the Orangutan                  | \$7,500       |  |
| Gadjah Mada University elephant research  | \$7,658       |  |
| International Animal Rescue-Indonesia     | \$130,000     |  |
| HUTAN                                     | \$40,000      |  |
| Orangutan Foundation                      | \$90,000      |  |
| Sumatran Orangutan Conservation Programme | \$50,000      |  |
| Pro Natura                                | \$15,000      |  |
| Scorpion Wildlife Trade Monitoring Group  | \$10,000      |  |
| Sumatran Ranger Project                   | \$10,000      |  |
| Wildlife Ambulance and Veterinary Care    | \$176,423     |  |
| Communities for Sumatran Forests          | \$40,000      |  |
| Elephant Conservation Centre \$15,000     |               |  |
| Indonesian Ecosystem Restoration          | \$10,000      |  |
| Project Monitoring Support and Evaluation | \$202,902     |  |
| Total                                     | \$862,583     |  |

| <b>10</b> WILDLIFE CONSERVATION | N INTERNATIONAL IMPACT REPORT | T 2020-21 |  |
|---------------------------------|-------------------------------|-----------|--|

| ORGANISATIONS WE PARTNER WITH      | FUNDING     |
|------------------------------------|-------------|
| Borneo Nature Foundation           | \$369,000   |
| Centre for Orangutan Protection    | \$576,963   |
| Forest Nature and Environment Aceh | \$146,855   |
| Frankfurt Zoological Society       | \$694,700   |
| Leuser Conservation Forum          | \$218,147   |
| Orangutan Information Centre       | \$82,779    |
| Orang Utan Republik Foundation     | \$123,855   |
| PT Alam Bukit Tigapuluh            | \$54,270    |
| Sumatran Rescue Alliance           | \$181,887   |
| Total                              | \$2,448,456 |

\$3,311,039

CONTRIBUTED TO OUR

CONSERVATION PROJECTS

PROJECTS

1N 2020-2021