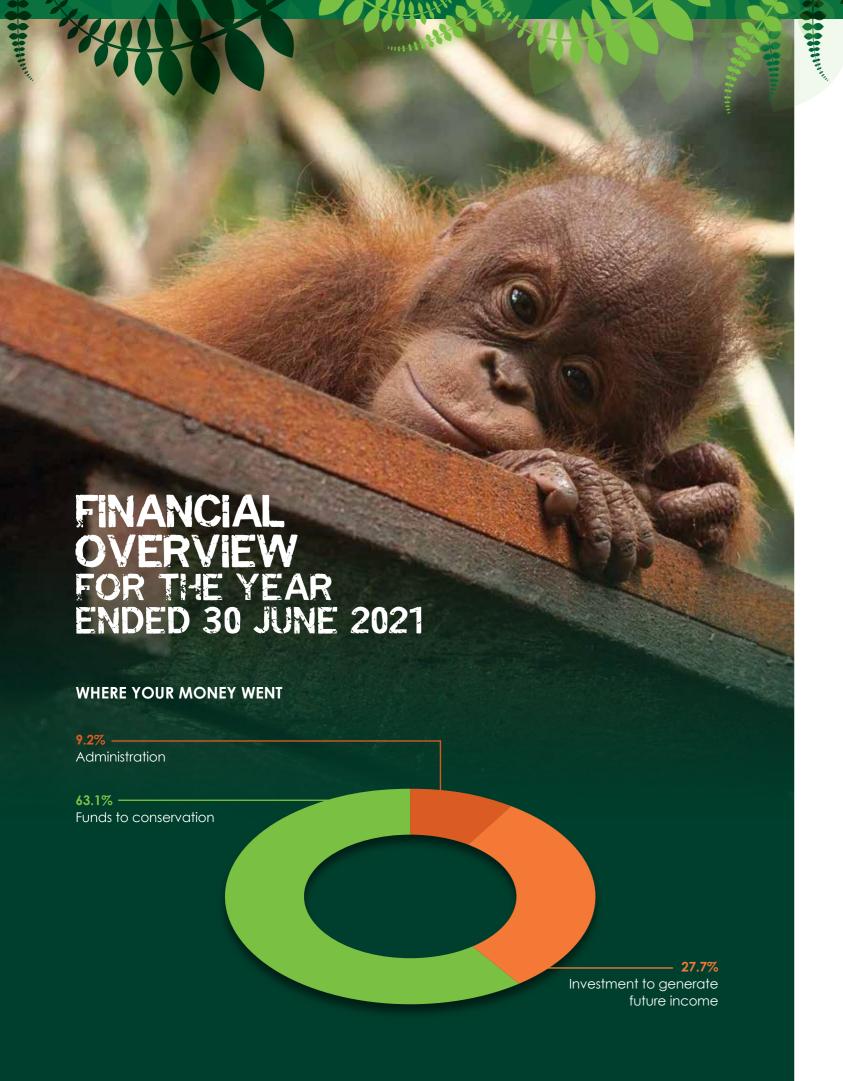

### **INCOME AND EXPENDITURE STATEMENT**

| INCOME                                            | AMOUNT (AUD\$      |
|---------------------------------------------------|--------------------|
| Donations/Fundraising Income                      | \$6,619,760        |
| Grants Income                                     | \$85,403           |
| Other Income                                      | \$314,414          |
| TOTAL INCOME                                      | \$7,019,578        |
| EXPENDITURE                                       | AMOUNT (AUD\$      |
| Administration                                    | \$14,654           |
| Accountant/Audit Fees                             | \$3,923            |
| Bank Fees and Charges                             | \$908              |
| Insurance                                         | \$14,408           |
| Staff Training                                    | \$2,395            |
| Investment to generate future income              | \$1,339,479        |
| Other employment expenses                         | \$144              |
| Printing, Stationery and Office Equipment         | \$1,198            |
| Provision for Annual Leave                        | \$9,551            |
| Provision for Long Service Leave                  | \$11,127           |
| Salaries - Ordinary                               | \$354,157          |
| Other                                             | \$133              |
| Subscriptions                                     | \$1,938            |
| Superannuation                                    | \$30,134           |
| Travel/Meeting Costs                              | \$1,257            |
| Funds spent on International Projects             | \$3,047,904        |
| TOTAL EXPENDITURE                                 | \$4,833,309        |
| PROFIT FROM ORDINARY ACTIVITIES BEFORE INCOME TAX | <b>\$1,319,379</b> |
| Profit from Ordinary Activities before Income Tax | \$2,186,269        |
| INCOME TAX REVENUE RELATION TO ORDINARY ACTIVITES | \$2,186,269        |
| NET PROFIT ATTRIBUTABLE TO THE ORGANISATION       | \$2,186,269        |
| Total changes in equity of the organisation       | \$2,186,269        |
| Opening retained profits                          | \$6,042,417        |
| NET PROFIT ATTRIBUTABLE TO THE ORGANISATION       | \$2,186,269        |
| CLOSING RETAINED PROFITS                          | \$8,228,686        |